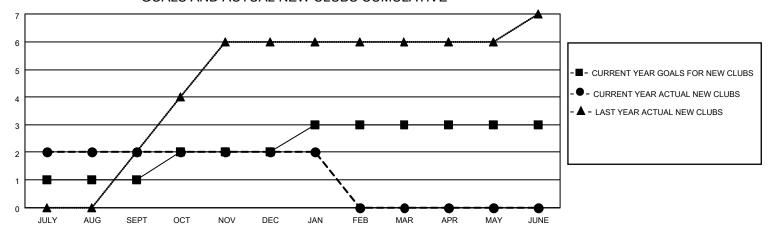

## GOALS AND ACTUAL NEW CLUBS CUMULATIVE

## MONTHLY MEMBERSHIP PROGRESS REPORT

LOCATION ONTARIO District A 711 Results as of: 1/31/2023

| Clubs RESULTS FOR 2022-2023 |   |   |   | Members RESULTS FOR 2022-2023 |    |     |     |
|-----------------------------|---|---|---|-------------------------------|----|-----|-----|
|                             |   |   |   |                               |    |     |     |
| JULY/AUG/SEPT               | 1 | 2 | 2 | JULY/AUG/SEPT                 | 30 | 128 | 54  |
| OCT/NOV/DEC                 | 1 | 0 | 2 | OCT/NOV/DEC                   | 40 | 84  | 222 |
| JAN/FEB/MAR                 | 1 | 0 | 0 | JAN/FEB/MAR                   | 50 | 62  | 18  |
| APR/MAY/JUNE                | 0 | 0 | 0 | APR/MAY/JUNE                  | 40 | 0   | 0   |