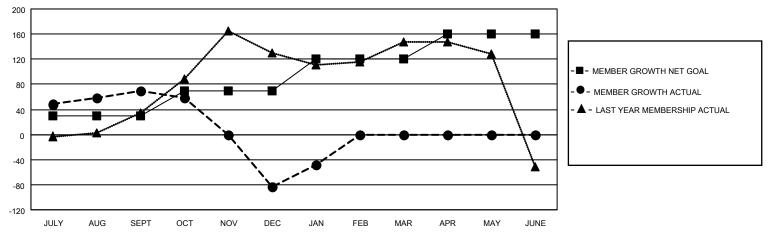

## GOALS AND ACTUAL MEMBERS CUMULATIVE

| DROPPED CLUBS: 4 |     | 43 CLUBS OF 88 ADDED 1 OR<br>MORE NEW MEMBERS | GENDER DISTRIBUTION            |              |  |
|------------------|-----|-----------------------------------------------|--------------------------------|--------------|--|
|                  |     | WORE NEW WEWBERS                              | MALE                           | 891 (55.03%) |  |
|                  |     |                                               | FEMALE 728 (44.97%)            |              |  |
| DROPPED MEMBERS  |     |                                               | NON BINARY                     | 0 (0.00%)    |  |
|                  |     |                                               | PREFER NOT TO ANSWER 0 (0.00%) |              |  |
| DECEASED         | 12  |                                               |                                | ,            |  |
| CLUB CANCELLED   | 4   | CLICK HERE FOR CUMULATIVE                     | TOTAL FAMILY UNIT MEMBERS      | 309          |  |
| OTHER            | 278 | MEMBERSHIP DATA                               |                                |              |  |
| TOTAL            | 294 |                                               | FAMILY MEMBERS PAYING HAI      | F DUES 166   |  |
|                  |     |                                               |                                |              |  |

## MONTHLY MEMBERSHIP PROGRESS REPORT

LOCATION ONTARIO District A 711 Results as of: 1/31/2023

| Clubs RESULTS FOR 2022-2023 |   |   |   | Members RESULTS FOR 2022-2023 |    |     |     |
|-----------------------------|---|---|---|-------------------------------|----|-----|-----|
|                             |   |   |   |                               |    |     |     |
| JULY/AUG/SEPT               | 1 | 2 | 2 | JULY/AUG/SEPT                 | 30 | 128 | 54  |
| OCT/NOV/DEC                 | 1 | 0 | 2 | OCT/NOV/DEC                   | 40 | 84  | 222 |
| JAN/FEB/MAR                 | 1 | 0 | 0 | JAN/FEB/MAR                   | 50 | 62  | 18  |
| APR/MAY/JUNE                | 0 | 0 | 0 | APR/MAY/JUNE                  | 40 | 0   | 0   |